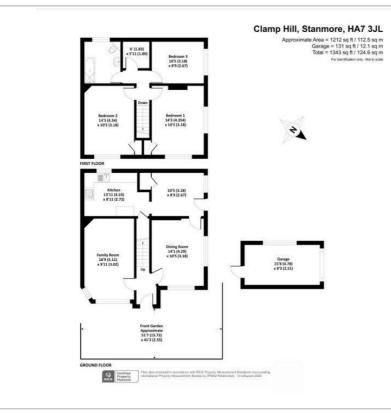

The ground floor encompasses of a reception room, separate dining room and fitted kitchen with additional family space. To the first floor, there are three large double bedrooms, a smaller fourth bedroom which is being used as an office/walk-in wardrobe and completing the first floor is a family bathroom. To the front of the property, there is a large and secluded garden, this leads towards the side with additional green space and towards the garage where there is off street parking available for numerous vehicles. The property offers substantial potential to extend (STPP).

Private garden

Off street parking

- Chain free
- Fitted kitchen

Floor Plan