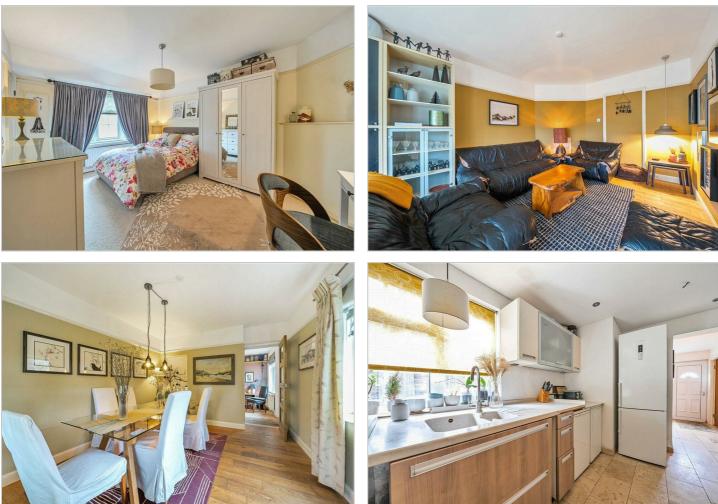

The ground floor encompasses of a reception room, separate dining room and fitted kitchen with additional family space. To the first floor, there are three large double bedrooms, a smaller fourth bedroom which is being used as an office/walk-in wardrobe and completing the first floor is a family bathroom. To the front of the property, there is a large and secluded garden, this leads towards the side with additional green space and towards the garage where there is off street parking available for numerous vehicles. The property offers substantial potential to extend (STPP).