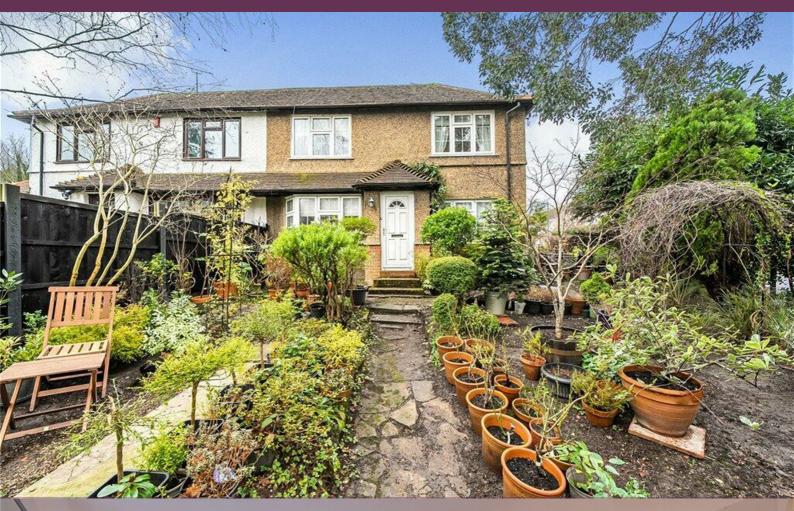

## Clamp Hill Stanmore £690,000

Davidson Frost-Wellings are pleased to present this rarely available four-bedroom semi-detached family home on Clamp Hill. Offering well-presented interiors and space, this property is perfect for those seeking a family home within a sought-after location, close to highly regarded schools, and greenbelt open spaces.

The ground floor encompasses of a reception room, separate dining room and fitted kitchen with additional family space. To the first floor, there are three large double bedrooms, a smaller fourth bedroom which is being used as an office/walk-in wardrobe and completing the first floor is a family bathroom. To the front of the property, there is a large and secluded garden, this leads towards the side with additional green space and towards the garage where there is off street parking available for numerous vehicles. The property offers substantial potential to extend (STPP).

Private garden

Off street parking

- Chain free
- Fitted kitchen

Floor Plan